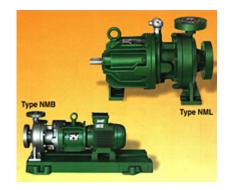

## General

Magnetic coupled DICKOW-Pumps of series NMB/NML are of sealless design. The containment shell forms a closed system with hermetically sealed liquid end.