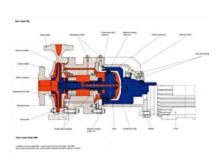

## General

Magnetic coupled DICKOW-Pumps of series NMB/NML are of sealless design. The containment shell forms a closed system with hermetically sealed liquid end.