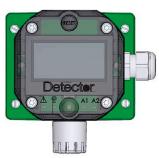

## V/ARI/

DESIGN®
FROM
F:NLAND

An intelligent gas detector developed in co-operation with users

**Based on what** our users had to say, we have developed a modern, user-friendly gas detector The detector is easy to install and connect to existing automation solutions. It is also compatible with other systems. The Varia display is clear and bright. The detector may also be used as a local alarm.

**The Varia is** a product of Finnish design, to which the Association for Finnish Work has granted the Design from Finland mark

- Large, 3.5" graphic display
- Highly visible LED alarm indicators
- Thermal and moisture compensation
- Operating voltage 16–36 V AC/DC
- Two relay outlets
- Current output signal (0–20 mA/4–20 mA) or voltage output signal (0–10 V)
- 3 or 4-wire connection
- Bus connection (Modbus)
- Alarm, fault and service data to the automation system